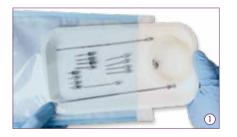

**Dimensions** ③ Tray size perfectly fits the 190×360 mm dimensions of the sterilization pouch Cat. No. 3210.1936.

Ask for free samples