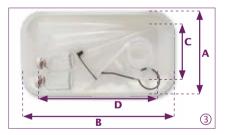

**Dimensions** ③ Tray size perfectly fits the 190×360 mm dimensions of the sterilization pouch Cat. No. 3210.1936.

Ask for free samples

## Dimensions

| A (mm) | B (mm) | C (mm) | D (mm) |
|--------|--------|--------|--------|
| 150    | 265    | 135    | 250    |
|        |        |        |        |