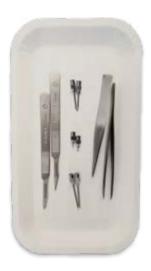

**Convenient use** ① Trays can be used alone or placed inside sterilization pouches, as to preserve sterility after steam, ETO or gamma processing.

**Flexibility** ② A large variety of items can be sterilized, simply placed on rigid paper trays.