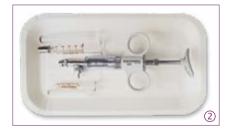

**Convenient use** ① Trays can be used alone or placed inside sterilization pouches, as to preserve sterility after steam, ETO or gamma processing.

**Flexibility** ② A large variety of items can be sterilized, simply placed on rigid paper trays.