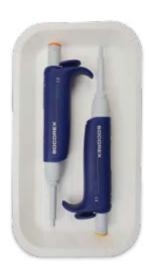

**Convenient use** ① Trays can be used alone or placed inside sterilization pouches, as to preserve sterility after steam, ETO or gamma processing.

**Flexibility** ② A large variety of items can be sterilized, simply placed on rigid paper trays.