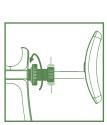

o not insert any tool inside valve cartridges.

#### Purging and rinsing



Recover vaccine. Rinse with water / detergent.



I.GUIDE.1810.E - A0319



Remove air bubbles.



Reassemble according to mechanical coding.

## **Disassembling and cleaning**



Unscrew nut and separate parts. Clean and dry parts.

#### Reassembling



Lubricate barrel entry.



#### Installing tubing





Connect tubing.

## Volume setting



#### Volume reading



**Turn socket** to move plunger.



**O-ring centered** on graduation.

## **Changing plunger O-ring**



Remove carefully.



Mount plunger in barrel. Connect rod.



Use guide to roll new lubricated O-ring into groove.



Connect body in pushed position.

Socorex Isba SA - Switzerland - www.socorex.com Tel. +41 (0)21 651 6000 - socorex@socorex.com



Hold socket and lock.



on graduation.