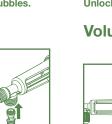

#### Purging and rinsing

Recover vaccine. Rinse with water / detergent.

I.GUIDE.1810.E - A0319

Remove air bubbles.

Reassemble according to mechanical coding.