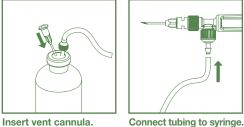

# SOCOREX<sup>®</sup> SELF-REFILLING SYRINGE ULTRA 1810 **Quick Guide**

### **Body positioning**



Adjust body position.

#### **Priming**



Activate to aspirate and expel liquid.

### In case of clogged valve



Unscrew and wash valves. Do not insert any tool inside valve cartridges.

#### Purging and rinsing



Recover vaccine. Rinse with water / detergent.



I.GUIDE.1810.E - A0319



Remove air bubbles.



Reassemble according to mechanical coding.

## **Disassembling and cleaning**



Unscrew nut and separate parts. Clean and dry parts.

#### Reassembling



Lubricate barrel entry.



#### Installing tubing





Connect tubing.

## Volume setting



#### Volume reading



**Turn socket** to move plunger.



**O-ring centered** on graduation.

## **Changing plunger O-ring**



Remove carefully.



Mount plunger in barrel. Connect rod.



Use guide to roll new lubricated O-ring into groove.



Connect body in pushed position.

Socorex Isba SA - Switzerland - www.socorex.com Tel. +41 (0)21 651 6000 - socorex@socorex.com



Hold socket and lock.



on graduation.