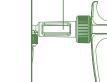

#### Volume reading

**Turn socket** to move plunger.

**O-ring centered** on graduation.

Hold socket and lock.

on graduation.