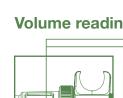

## Volume setting

#### Volume reading

**Turn socket** to move plunger.

**O-ring centered** on graduation.

Hold socket and lock.

on graduation.