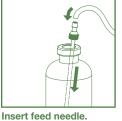

# SOCOREX<sup>®</sup> SELF-REFILLING SYRINGE ULTRA 1810 **Quick Guide**

### **Body positioning**



Adjust body position.

#### **Priming**



Activate to aspirate and expel liquid.

### In case of clogged valve



Unscrew and wash valves. Do not insert any tool inside valve cartridges.

#### Purging and rinsing



Recover vaccine. Rinse with water / detergent.



I.GUIDE.1810.E - A0319



Remove air bubbles.



Reassemble according to mechanical coding.

## **Disassembling and cleaning**



Unscrew nut and separate parts. Clean and dry parts.

#### Reassembling



Lubricate barrel entry.



#### Installing tubing





Connect tubing.

## Volume setting



#### Volume reading



**Turn socket** to move plunger.



**O-ring centered** on graduation.

## **Changing plunger O-ring**



Remove carefully.



Mount plunger in barrel. Connect rod.



Use guide to roll new lubricated O-ring into groove.



Connect body in pushed position.

Socorex Isba SA - Switzerland - www.socorex.com Tel. +41 (0)21 651 6000 - socorex@socorex.com



Hold socket and lock.



on graduation.