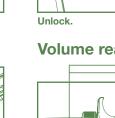

## Volume setting

#### Volume reading

**Turn socket** to move plunger.

**O-ring centered** on graduation.