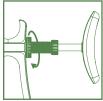

# SOCOREX<sup>®</sup> SELF-REFILLING SYRINGE ULTRA 1810 **Quick Guide**

### **Body positioning**



Adjust body position.

#### **Priming**



Activate to aspirate and expel liquid.

### In case of clogged valve



Unscrew and wash valves. Do not insert any tool inside valve cartridges.

#### Purging and rinsing



Recover vaccine. Rinse with water / detergent.



I.GUIDE.1810.E - A0319



Remove air bubbles.



Reassemble according to mechanical coding.

## **Disassembling and cleaning**



Unscrew nut and separate parts. Clean and dry parts.

#### Reassembling



Lubricate barrel entry.



#### Installing tubing





Connect tubing.

## Volume setting



#### Volume reading



**Turn socket** to move plunger.



**O-ring centered** on graduation.

## **Changing plunger O-ring**



Remove carefully.



Mount plunger in barrel. Connect rod.



Use guide to roll new lubricated O-ring into groove.



Connect body in pushed position.

Socorex Isba SA - Switzerland - www.socorex.com Tel. +41 (0)21 651 6000 - socorex@socorex.com



Hold socket and lock.



on graduation.