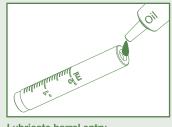

# SOCOREX<sup>®</sup> SELF-REFILLING SYRINGE ULTRA 1810 **Quick Guide**

### **Body positioning**



Adjust body position.

#### **Priming**



Activate to aspirate and expel liquid.

### In case of clogged valve



Unscrew and wash valves. Do not insert any tool inside valve cartridges.

#### Purging and rinsing



Recover vaccine. Rinse with water / detergent.



I.GUIDE.1810.E - A0319



Remove air bubbles.



Reassemble according to mechanical coding.

## **Disassembling and cleaning**



Unscrew nut and separate parts. Clean and dry parts.

#### Reassembling



Lubricate barrel entry.



#### Installing tubing





Connect tubing.

## Volume setting



#### Volume reading



**Turn socket** to move plunger.



**O-ring centered** on graduation.

## **Changing plunger O-ring**



Remove carefully.



Mount plunger in barrel. Connect rod.



Use guide to roll new lubricated O-ring into groove.



Connect body in pushed position.

Socorex Isba SA - Switzerland - www.socorex.com Tel. +41 (0)21 651 6000 - socorex@socorex.com



Hold socket and lock.



on graduation.