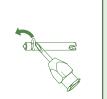

# SOCOREX<sup>®</sup> SELF-REFILLING SYRINGE ULTRA 1810 **Quick Guide**

### **Body positioning**



Adjust body position.

#### **Priming**



Activate to aspirate and expel liquid.

### In case of clogged valve



Unscrew and wash valves. Do not insert any tool inside valve cartridges.

#### Purging and rinsing



Recover vaccine. Rinse with water / detergent.



I.GUIDE.1810.E - A0319



Remove air bubbles.



Reassemble according to mechanical coding.

## **Disassembling and cleaning**



Unscrew nut and separate parts. Clean and dry parts.

#### Reassembling



Lubricate barrel entry.



#### Installing tubing





Connect tubing.

## Volume setting



#### Volume reading



**Turn socket** to move plunger.



**O-ring centered** on graduation.

## **Changing plunger O-ring**



Remove carefully.



Mount plunger in barrel. Connect rod.



Use guide to roll new lubricated O-ring into groove.



Connect body in pushed position.

Socorex Isba SA - Switzerland - www.socorex.com Tel. +41 (0)21 651 6000 - socorex@socorex.com



Hold socket and lock.



on graduation.