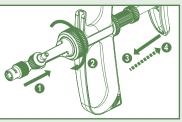

## **Disassembling and cleaning**

Unscrew nut and separate parts. Clean and dry parts.