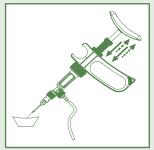

#### Purging and rinsing

Recover vaccine. Rinse with water / detergent.

I.GUIDE.1810.E - A0319

Remove air bubbles.

Reassemble according to mechanical coding.