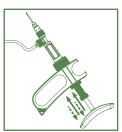

### **Body positioning**

Adjust body position.

#### **Priming**

Activate to aspirate and expel liquid.