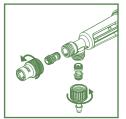

### In case of clogged valve

Unscrew and wash valves. Do not insert any tool inside valve cartridges.