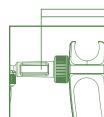

#### Volume reading

**Turn socket** to move plunger.

**O-ring centered** on graduation.

Hold socket and lock.

on graduation.