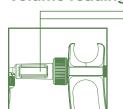

#### Volume reading

**Turn socket** to move plunger.

**O-ring centered** on graduation.

Hold socket and lock.

on graduation.