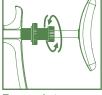

#### Volume reading

**Turn socket** to move plunger.

**O-ring centered** on graduation.

Hold socket and lock.

on graduation.