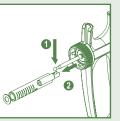

## **Changing plunger O-ring**

Remove carefully.

Mount plunger in barrel. Connect rod.

Use guide to roll new lubricated O-ring into groove.

Connect body in pushed position.

Socorex Isba SA - Switzerland - www.socorex.com Tel. +41 (0)21 651 6000 - socorex@socorex.com