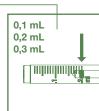

## Volume setting

#### Volume reading

**Turn socket** to move plunger.

**O-ring centered** on graduation.

Hold socket and lock.

on graduation.