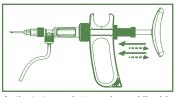

### **Body positioning**

Adjust body position.

#### **Priming**

Activate to aspirate and expel liquid.