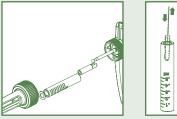

## **Disassembling and cleaning**

Unscrew nut and separate parts. Clean and dry parts.