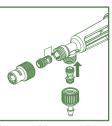

### In case of clogged valve

Unscrew and wash valves. Do not insert any tool inside valve cartridges.