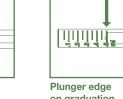

#### Volume reading

**Turn socket** to move plunger.

**O-ring centered** on graduation.

Hold socket and lock.

on graduation.