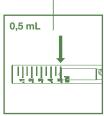

#### Volume reading

**Turn socket** to move plunger.

**O-ring centered** on graduation.