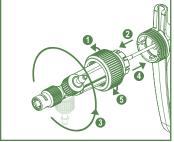

## **Disassembling and cleaning**

Unscrew nut and separate parts. Clean and dry parts.

#### Reassembling

Lubricate barrel entry.