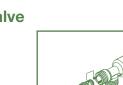

### In case of clogged valve

Unscrew and wash valves. Do not insert any tool inside valve cartridges.